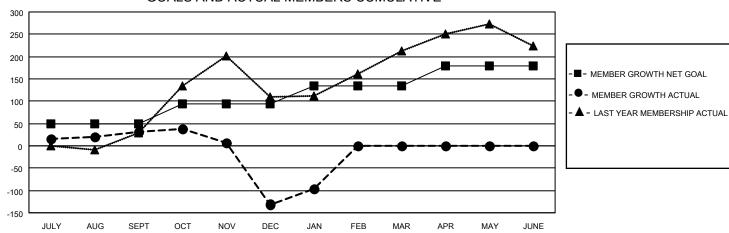

## GOALS AND ACTUAL MEMBERS CUMULATIVE

| DROPPED CLUBS: 5 |     | 41 CLUBS OF 86 ADDED 1 OR MORE | GENDER DISTRIBUTION                |              |
|------------------|-----|--------------------------------|------------------------------------|--------------|
|                  |     | NEW MEMBERS                    | MALE                               | 885 (53.38%) |
|                  |     |                                | FEMALE                             | 773 (46.62%) |
| DROPPED MEMBERS  |     |                                | NON BINARY                         | 0 (0.00%)    |
| DECEASED         | 7   |                                | PREFER NOT TO ANSWER               | 0 (0.00%)    |
| CLUB CANCELLED   | 71  |                                | TOTAL FAMILY UNIT MEMBERS          | 435          |
| OTHER            | 182 | CLICK HERE FOR CUMULATIVE      | TOTAL PAIVILT UNIT WEWBERS         | 400          |
| TOTAL            | 260 | MEMBERSHIP DATA                | FAMILY MEMBERS PAYING HALI<br>DUES | 246          |

| Members Members |                                             |        |              |               |                       |  |  |  |  |  |
|-----------------|---------------------------------------------|--------|--------------|---------------|-----------------------|--|--|--|--|--|
|                 | RESULTS FOR 2022-2023                       |        |              |               |                       |  |  |  |  |  |
| l               | QUARTER                                     | MEMBE  | R GROWTH NET | MEMBER GROWTH | DROPPED               |  |  |  |  |  |
| l               |                                             | l      | GOAL         | ACTUAL        | MEMBERS ACTUAL        |  |  |  |  |  |
| I               |                                             |        |              |               | (including transfers) |  |  |  |  |  |
| I               | JULY/AUG/SEPT<br>OCT/NOV/DEC<br>JAN/FEB/MAR |        | 50           | 83            | 29                    |  |  |  |  |  |
| l               |                                             |        | 45           | 26            | 186                   |  |  |  |  |  |
| l               |                                             |        | 40           | 87            | 43                    |  |  |  |  |  |
| l               | APR/MAY/JUI                                 | JNE 45 |              | 0             | 0                     |  |  |  |  |  |
|                 |                                             |        |              |               |                       |  |  |  |  |  |