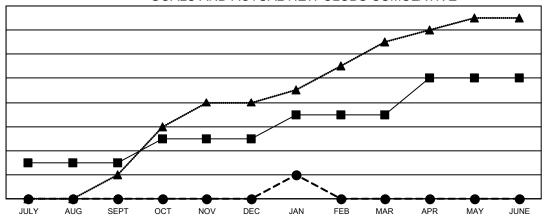

## GOALS AND ACTUAL NEW CLUBS CUMULATIVE

■ - CURRENT YEAR GOALS FOR NEW CLUBS

- ● - CURRENT YEAR ACTUAL NEW CLUBS

- ▲ - LAST YEAR ACTUAL NEW CLUBS

## Multiple District 412

**LOCATION**: ZIMBABWE

| Clubs                 |               |           |               |  |  |  |  |  |
|-----------------------|---------------|-----------|---------------|--|--|--|--|--|
| RESULTS FOR 2022-2023 |               |           |               |  |  |  |  |  |
| QUARTER               | NEW CLUB GOAL | NEW CLUBS | DROPPED CLUBS |  |  |  |  |  |
| JULY/AUG/SEPT         | 3             | 0         | 0             |  |  |  |  |  |
| OCT/NOV/DEC           | 2             | 0         | 4             |  |  |  |  |  |
| JAN/FEB/MAR           | 2             | 2         | 1             |  |  |  |  |  |
| APR/MAY/JUNE          | 3             | 0         | 0             |  |  |  |  |  |